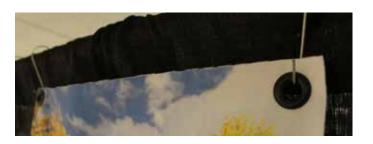

## **Need Additional Installation Assistance?**

We're here to answer any questions you may have when it comes to installing your Printed Fabric Backdrop.

Place each grommet of your Backdrop over the bottom of the Sign smooth.