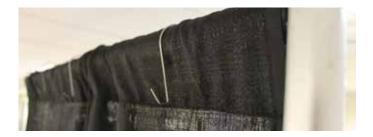

## Step One

Evenly space out your sign hooks across the existing Drape Support of a trade show booth.